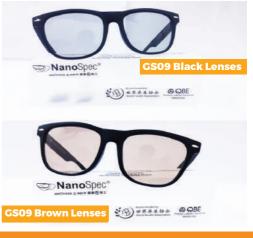

## **IONSPEC GSO9 SUNGLASSES**

### **Measurement Information**

(color : *Black lenses, Brown Lenses*) Temple Length = 14.5 cm /145 mm Frame Width = 14.3 cm / 143 mm Bridge width = 2 cm / 20 mm Lens width = 5 cm / 50 mm Lens Height = 4.8 cm / 48 mm