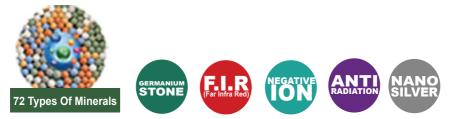

# **IONSPEC GS13 SUNGLASSES**

IonSpec GS13 ionized sunglasses from MGIclub are equipped with a Germanium Stone attribute, Far Infrared (FIR), Nano Silver, tourmaline stone, and also Negative Ion embedded in its temples and frames through nanotechnology from Germany.