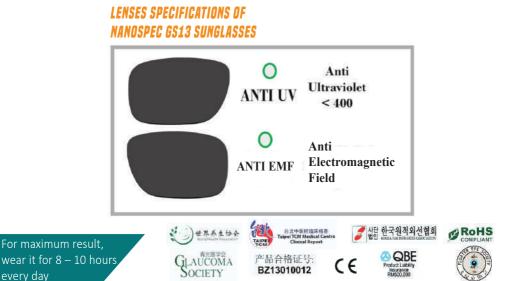

#### Remarks

For optimal results, it is recommended to wear 8-10 hours per day, and it is still suggested for regular check-up to an ophthalmologist should a complaint occurs. he default lenses of these glasses are NEUTRAL .