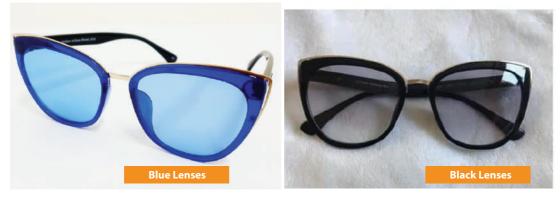

#### **Measurement Information**

(warna : *Blue Lenses, Black Lenses*) Temple Length = 14.5 cm / 145 mm Frame Width = 11 cm / 110 mm Bridge width = 2,2 cm / 22 mm Lens width = 5,5 cm / 55 mm Lens Height = 4,7 cm / 47 mm