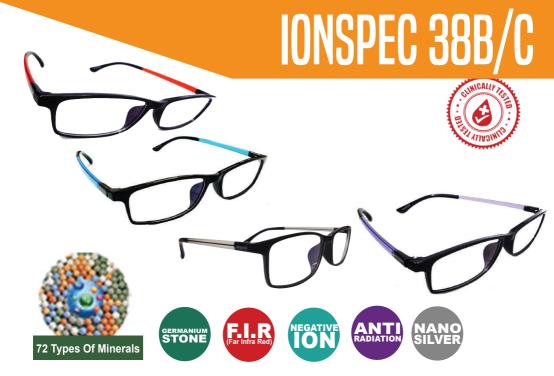

IonSpec M38B/C ionized eyewear from MGIclub are equipped with a **Germanium Stone attribute**, **Far Infrared (FIR)**, **Nano Silver**, **tourmaline stone**, and also **Negative Ion** embedded in its temples and frames through nanotechnology from Germany.

## Benefits for wearing IonSpec M38B/C glasses:

- Preventing and reducing radiation
- Enhancing oxygen supply to eyes and brain
- Preventing brain tumor and cancer
- Relieving migraine and headache
- Reducing Sinusitis
- Reducing Vertigo
- Reducing free radicals
- Resisting premature aging

### Clinically proven to relieve various eye disorders, such as:

Eyestrain, Dry Eyes, Myopia (minus), Hypermetropia (plus), Astigmatism, Glaucoma, Cataract, Retinopathy, Maculopathy, Floater, Lazy Eyes, and other eye disorders.

# **Measurement Information**

(color: Red Black, Blue Black, Purple Black,

Transparent Black)

Temple Length = 14 cm / 140 mm

Frame Width = 12.5 cm / 125 mm

Bridge width = 1.8 cm / 18 mm

Lens Width = 5.2 cm / 52 mm

Lens Height = 3.3 cm / 33 mm