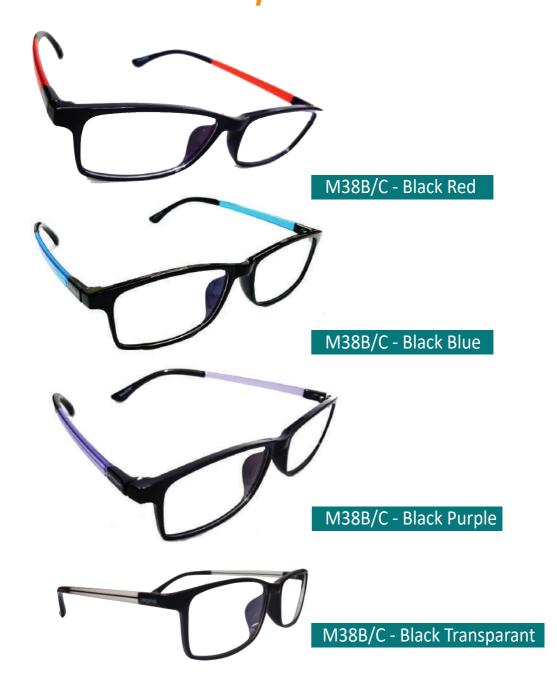

# **Measurement Information**

(color: Red Black, Blue Black, Purple Black,

Transparent Black)

Temple Length = 14 cm / 140 mm

Frame Width = 12.5 cm / 125 mm

Bridge width = 1.8 cm / 18 mm

Lens Width = 5.2 cm / 52 mm