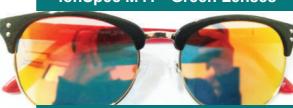

# **IONSPEC M41 SUNGLASSES**

IonSpec M41 - Brown Lenses

- Germanium Stone,
- Far Infra Red (FIR),
- Nano Silver,
- Tourmaline stone,
- Negative Ion

embedded in its temples and frames through nanotechnology from Germany

IonSpec M41 - Blue Lenses

IonSpec M41 - Green Lenses

IonSpec M41 - Orange Lenses

#### **Available in 4 Colors!**

LENSES SPECIFICATIONS OF IONSPEC M41 SUNGLASSES