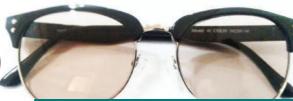

# **IONSPEC M41 SUNGLASSES**

IonSpec M41 - Brown Lenses

- Germanium Stone,
- Far Infra Red (FIR),
- Nano Silver,
- Tourmaline stone,
- Negative Ion

embedded in its temples and frames through nanotechnology from Germany