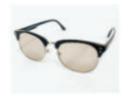

# **IONSPEC M41 SUNGLASSES**

IonSpec M41 - Brown Lenses

- Germanium Stone,
- Far Infra Red (FIR),
- Nano Silver,
- Tourmaline stone,
- Negative Ion

embedded in its temples and frames through nanotechnology from Germany