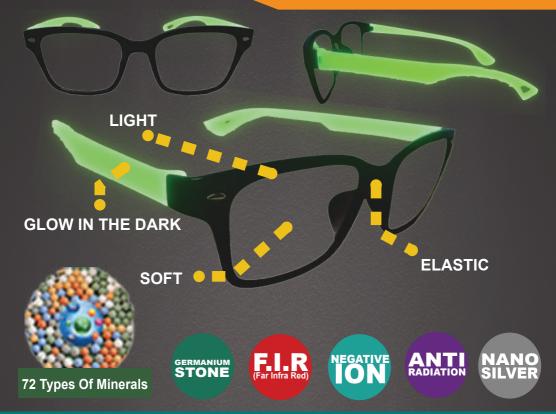

## **IONSPEC SCOTLIGHT SERIES**

### The First and Only "Glow in the Dark" lonized Eyewear in the World

IonSpec Scotlight ionized eyewear Series. Ionized eyewear with the latest models from MGICLUB contain negative ion, far infrared, nano silver, and organic germanium whose lenses are layered with anti-UV, anti blu-ray, and anti-electromagnetic radiation with light, flexible, soft scotlight, and CAN GLOW IN THE DARK!!

With various benefits in its temples and frames embedded through nanotechnology from Germany.

3 LAYERS
ON THE LENSES

Anti-UV Anti Ultraviolet <400 Anti-Bluray Anti Blue Ray up to 70% Anti- E.M.D
Anti electromagnetic radiation