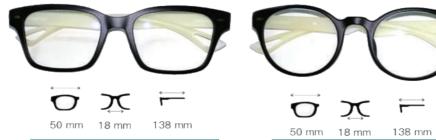

#### IonSpec Scotlight M61

Temple Length = 14 cm / 140 mm Frame Width = 13.5 cm / 135 mm Bridge width = 1.9 cm / 19 mm Lens Width = 5.3 cm / 53 mm Lens Height = 4.3 cm / 43 mm

#### IonSpec Scotlight M62

Temple Length = 14 cm / 140 mm Frame Width = 13.2 cm / 132 mm Bridge width = 2.1 cm / 21 mm Lens Width = 5 cm / 50 mm Lens Height = 4.5 cm / 45 mm