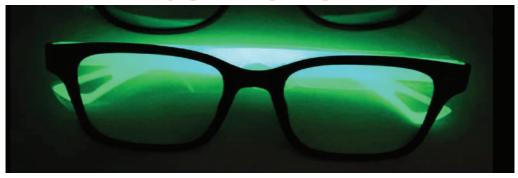

### The First and Only "Glow in the Dark" lonized Eyewear in the World

IonSpec Scotlight ionized eyewear Series. Ionized eyewear with the latest models from MGICLUB contain negative ion, far infrared, nano silver, and organic germanium whose lenses are layered with anti-UV, anti blu-ray, and anti-electromagnetic radiation with light, flexible, soft scotlight, and CAN GLOW IN THE DARK!!