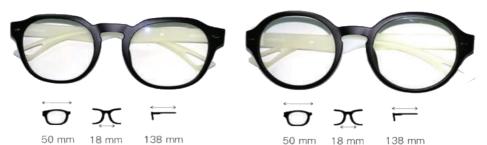

#### IonSpec Scotlight M65

Temple Length = 14 cm / 140 mm Frame Width = 13.5 cm / 135 mm Bridge width = 2.1 cm / 21 mm Lens Width = 4.9 cm / 49 mm Lens Height = 4.5 cm / 45 mm

#### IonSpec Scotlight M63

Temple Length = 14 cm / 140 mm Frame Width = 14 cm / 140mm Bridge width = 2.2 cm / 22 mm Lens Width = 5.1 cm / 51 mm Lens Height = 4.5 cm / 45 mm