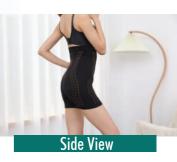

## **Benefits**

- Helps in body shappening
- The outer layer provides appropriate pressure for the lower abdomen to streamline fat so it doesn't sag out for better blood circulation.
- Far Infra red helps blood circulation.
- High elasticity fabric fibers able to help shape and slimming the thighs so that fat doesn't look lost/bulging out, helps in lifting the hips by retaining fat in within the thighs and makes the buttocks looks fuller.

## Posture Support • Slimming • Defines & Contours