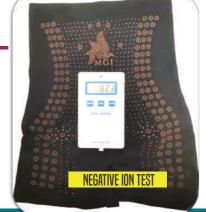

# **MGI NANO BODY SHAPER**

\* SHAPPENING \* TIGHTHENING \* SANIFY \* BEAUTIFY **APPEARANCE** \* COMFORTABLE

Œ NanoTech

NANO SILVER

NEGATIVE

Front View

Far Infra Red

germanium STO<u>NE</u>

### Content and Materials:

Cotton, Modal fiber, nylon, spandex, polyamide fiber, bamboo charcoal fiber, lyocell fiber, silver nanofiber, far infrared, negative ion, germanium and tourmaline minerals