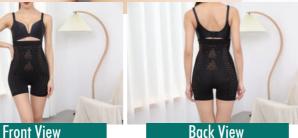

# **MGI NANO BODY SHAPER**

\* SHAPPENING \* TIGHTHENING \* SANIFY \* BEAUTIFY **APPEARANCE** \* COMFORTABLE

Œ NanoTech

NANO SILVER

NEGATIVE

Front View

Far Infra Red

germanium STO<u>NE</u>

## **Benefits**

- Helps in body shappening
- The outer layer provides appropriate pressure for the lower abdomen to streamline fat so it doesn't sag out for better blood circulation.
- Far Infra red helps blood circulation.
- High elasticity fabric fibers able to help shape and slimming the thighs so that fat doesn't look lost/bulging out, helps in lifting the hips by retaining fat in within the thighs and makes the buttocks looks fuller.

## Posture Support • Slimming • Defines & Contours